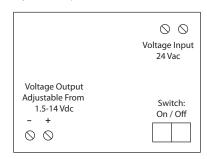

## **SPECIFICATIONS**

Voltage Input: 24 Vac

Voltage Output: 1.5 - 14 Vdc Isolated Frequency: 50/60 Hz

Overload Protection: Electrical and Thermal, Auto-Reset

Operating Temperature: -30 to 140° F

Humidity Range: 5 to 95% (noncondensing) **Power Status:** LED On = Activated **Dimensions:** 1.625" x 2.750" x 4.000" **Track Mount:** 4.000" and 2.750"

MT212-4 Mounting Track Supplied

Weight: 1.10 lbs.
ON/OFF Switch: 2 Position Approvals: UL916, C-UL **Output Current Ratings:** 

300 mA @ 12 Vdc

Input Current Rating: 950 mA Maximum

Percent Ripple:

0.0016%, 12 Vdc @ 300 mA